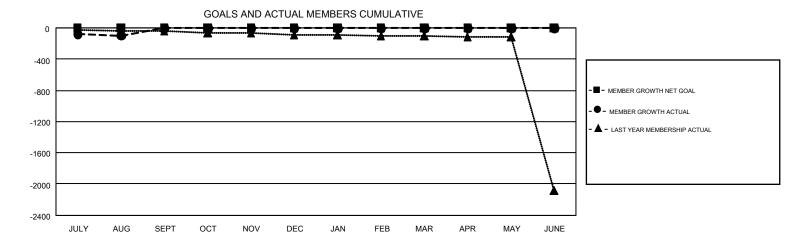

## GMT Constitutional Area 5 - C, Group B

GMT: OPEN

REPORT DOES NOT INCLUDE CLUBS IN UNDISTRICTED AREAS.

| Clubs         |               |             |               | Members               |                           |                         |                                                    |  |
|---------------|---------------|-------------|---------------|-----------------------|---------------------------|-------------------------|----------------------------------------------------|--|
|               | RESULTS FO    | R 2019-2020 |               | RESULTS FOR 2019-2020 |                           |                         |                                                    |  |
| QUARTER       | NEW CLUB GOAL | NEW CLUBS   | DROPPED CLUBS | QUARTER               | MEMBER GROWTH NET<br>GOAL | MEMBER GROWTH<br>ACTUAL | DROPPED<br>MEMBERS ACTUAL<br>(including transfers) |  |
| JULY/AUG/SEPT | 0             | 0           | 27            | JULY/AUG/SEPT         | 0                         | 65                      | 143                                                |  |
| OCT/NOV/DEC   | 0             | 0           | 0             | OCT/NOV/DEC           | 0                         | 0                       | 0                                                  |  |
| JAN/FEB/MAR   | 0             | 0           | 0             | JAN/FEB/MAR           | 0                         | 0                       | 0                                                  |  |
| APR/MAY/JUNE  | 0             | 0           | 0             | APR/MAY/JUNE          | 0                         | 0                       | 0                                                  |  |

## GOALS AND ACTUAL NEW CLUBS CUMULATIVE

| DROPPED CLUBS: 27  DROPPED MEMBERS |     | 27 CLUBS OF 370 ADDED 1 OR MORE NEW MEMBERS | GENDER DISTR<br>MALE<br>FEMALE  | 4,866 (61.75%)<br>3,014 (38.25%) |     |
|------------------------------------|-----|---------------------------------------------|---------------------------------|----------------------------------|-----|
| DECEASED                           | 0   | CLICK HEDE FOR CLIMIT ATIVE                 | TOTAL FAMILY UNIT MEMBERS       |                                  | 452 |
| CLUB CANCELLED 15                  |     | CLICK HERE FOR CUMULATIVE MEMBERSHIP DATA   |                                 |                                  |     |
| OTHER                              | 128 |                                             | FAMILY MEMBERS PAYING HALF DUES |                                  | 237 |
| TOTAL                              | 143 |                                             |                                 |                                  |     |